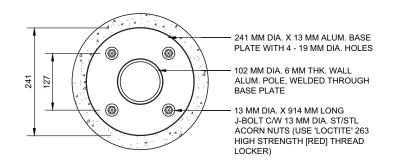

Ľ Ž

SITE

**PRETIVE** 

ER

NX-1

## NOTES: 1. ENGINEERING CERTIFICATION REQUIRED FOR ALL FOOTINGS AND FOUNDATIONS SPECIFIC TO

- EACH LOCATION WHERE SIGNAGE IS TO BE ERECTED. FOOTINGS AND FOUNDATIONS ILLUSTRATED ARE RECOMMENDATIONS ONLY.
- 2. FOR ALL SIGNS SITE SPECIFIC DRAWINGS ARE REQUIRED PRIOR TO INSTALLATION. DRAWINGS MUST SHOW: MESSAGING DIRECTIONS AND LAYOUT, SIGN LOCATION AND CONTEXT REFERENCE, AND FOOTING / FOUNDATION ENGINEERING CERTIFICATION.
- 3. ALL MEASUREMENTS ARE IN MILLIMETERS UNLESS STATED OTHERWISE.





**POST CAP DETAIL** 

**FOLIA PANEL DETAIL** 



## **SECTION C**



**SECTION B**