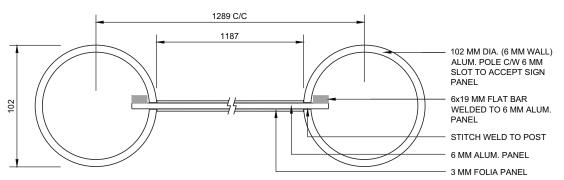

Ľ Ž

SITE

**PRETIVE** 

ER

NX-1

## NOTES: 1. ENGINEERING CERTIFICATION REQUIRED FOR ALL FOOTINGS AND FOUNDATIONS SPECIFIC TO

- EACH LOCATION WHERE SIGNAGE IS TO BE ERECTED. FOOTINGS AND FOUNDATIONS ILLUSTRATED ARE RECOMMENDATIONS ONLY.
- 2. FOR ALL SIGNS SITE SPECIFIC DRAWINGS ARE REQUIRED PRIOR TO INSTALLATION. DRAWINGS MUST SHOW: MESSAGING DIRECTIONS AND LAYOUT, SIGN LOCATION AND CONTEXT REFERENCE, AND FOOTING / FOUNDATION ENGINEERING CERTIFICATION.
- 3. ALL MEASUREMENTS ARE IN MILLIMETERS UNLESS STATED OTHERWISE.





**POST CAP DETAIL** 

**FOLIA PANEL DETAIL** 



## **SECTION C**



**SECTION B**