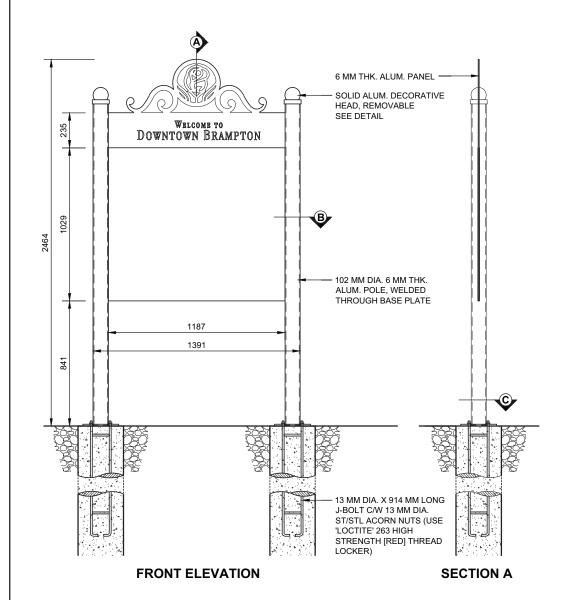

## NOTES: 1. ENGINEERING CERTIFICATION REQUIRED FOR ALL FOOTINGS AND FOUNDATIONS SPECIFIC TO

- EACH LOCATION WHERE SIGNAGE IS TO BE ERECTED. FOOTINGS AND FOUNDATIONS ILLUSTRATED ARE RECOMMENDATIONS ONLY.
- 2. FOR ALL SIGNS SITE SPECIFIC DRAWINGS ARE REQUIRED PRIOR TO INSTALLATION. DRAWINGS MUST SHOW: MESSAGING DIRECTIONS AND LAYOUT, SIGN LOCATION AND CONTEXT REFERENCE, AND FOOTING / FOUNDATION ENGINEERING CERTIFICATION.
- 3. ALL MEASUREMENTS ARE IN MILLIMETERS UNLESS STATED OTHERWISE.