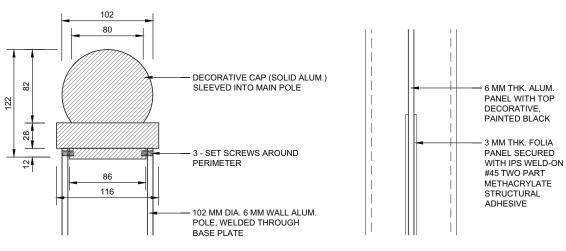

Ľ Ž

SITE

**PRETIVE** 

ER

NX-1

## NOTES: 1. ENGINEERING CERTIFICATION REQUIRED FOR ALL FOOTINGS AND FOUNDATIONS SPECIFIC TO

- EACH LOCATION WHERE SIGNAGE IS TO BE ERECTED. FOOTINGS AND FOUNDATIONS ILLUSTRATED ARE RECOMMENDATIONS ONLY.
- 2. FOR ALL SIGNS SITE SPECIFIC DRAWINGS ARE REQUIRED PRIOR TO INSTALLATION. DRAWINGS MUST SHOW: MESSAGING DIRECTIONS AND LAYOUT, SIGN LOCATION AND CONTEXT REFERENCE, AND FOOTING / FOUNDATION ENGINEERING CERTIFICATION.
- 3. ALL MEASUREMENTS ARE IN MILLIMETERS UNLESS STATED OTHERWISE.





**POST CAP DETAIL** 

**FOLIA PANEL DETAIL** 



## **SECTION C**



**SECTION B**